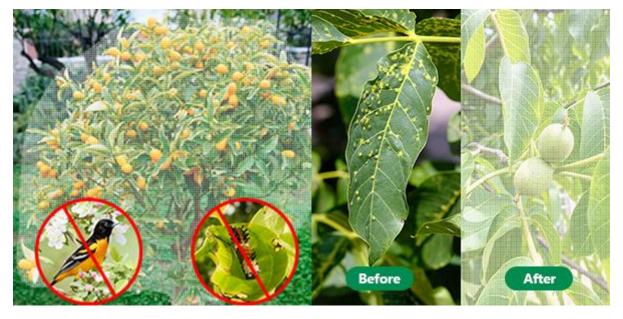

#### Garden Anti-insect Net

The Garden Anti-insect Net by Double Plastic® factory is made of 100% virgin raw HDPE with UV stabilized, which offers effective protection for Flowers, Blueberry, vegetables, Tomato, Crops,helps avoid harm of insect,bugs,birds and pests,making sure your plants grow healthily.

# • Garden Anti-insect Net Application

Product Details