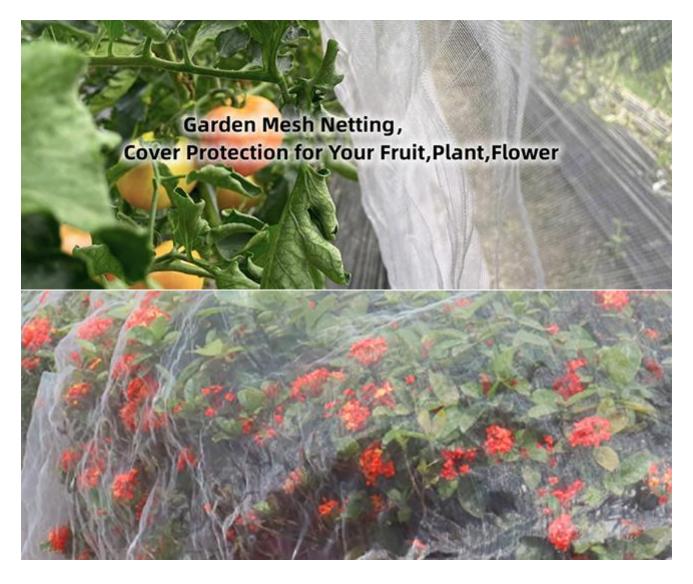

#### Garden Anti-insect Net

The Garden Anti-insect Net by Double Plastic® factory is made of 100% virgin raw HDPE with UV stabilized, which offers effective protection for Flowers, Blueberry, vegetables, Tomato, Crops,helps avoid harm of insect,bugs,birds and pests,making sure your plants grow healthily.

# • Garden Anti-insect Net Application

Product Details